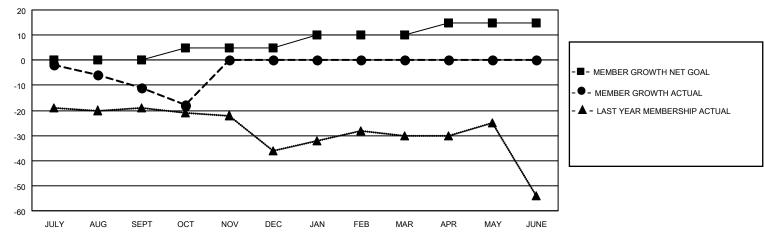

## District 118 K

| Clubs         |               |             |               | Members               |                         |                         |                                                    |  |
|---------------|---------------|-------------|---------------|-----------------------|-------------------------|-------------------------|----------------------------------------------------|--|
|               | RESULTS FOR   | R 2020-2021 |               | RESULTS FOR 2020-2021 |                         |                         |                                                    |  |
| QUARTER       | NEW CLUB GOAL | NEW CLUBS   | DROPPED CLUBS | QUARTER MEN           | MBER GROWTH NET<br>GOAL | MEMBER GROWTH<br>ACTUAL | DROPPED<br>MEMBERS ACTUAL<br>(including transfers) |  |
| JULY/AUG/SEPT | 0             | 0           | 0             | JULY/AUG/SEPT         | 0                       | 8                       | 18                                                 |  |
| OCT/NOV/DEC   | 0             | 0           | 0             | OCT/NOV/DEC           | 5                       | 3                       | 10                                                 |  |
| JAN/FEB/MAR   | 1             | 0           | 0             | JAN/FEB/MAR           | 5                       | 0                       | 0                                                  |  |
| APR/MAY/JUNE  | 0             | 0           | 0             | APR/MAY/JUNE          | 5                       | 0                       | 0                                                  |  |

#### GOALS AND ACTUAL MEMBERS CUMULATIVE

| DROPPED CLUBS: 0 |    | 6 CLUBS OF 30 ADDED 1 OR MORE | GENDER DISTRIBUTION       |               |    |
|------------------|----|-------------------------------|---------------------------|---------------|----|
|                  |    | NEW MEMBERS                   | MALE                      | 373 (56.95%)  |    |
|                  |    |                               | FEMALE                    | 282 (43.05%)  |    |
| DROPPED MEMBERS  |    |                               |                           |               |    |
| DECEASED         | 0  | CLICK HERE FOR CUMULATIVE     | TOTAL FAMILY UNIT MEMBERS |               | 30 |
| CLUB CANCELLED 0 |    | MEMBERSHIP DATA               |                           |               | 45 |
| OTHER            | 28 |                               | FAMILY MEMBER DUES        | S PAYING HALF | 15 |
| TOTAL            | 28 |                               |                           |               |    |